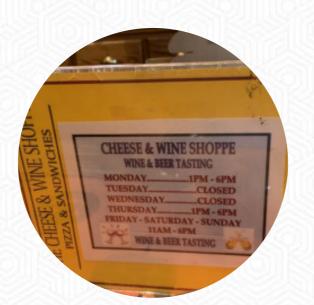

# Tom's Farms Cheese And Wine Shoppe

23900 Temescal Canyon Rd, 92883, Corona, US, United States **Opening Hours:** Monday 08:00 -20:00 Tuesday 08:00 -20:00 Wednesday 08:00 -20:00 Thursday 08:00 -20:00 Friday 08:00 -20:00 Saturday 08:00 -20:00 gallery image