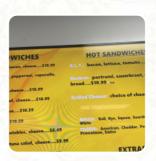

#### Sandwiches

**PASTRAMI SANDWICH** 

**TURKEY SANDWICH** 

**CHEESE SANDWICH** 

**GRILLED CHEESE SANDWICH** 

**GRILLED CHEESE** 

# These Types Of Dishes Are Being Served

**PANINI** 

**SOUP** 

**TURKEY** 

**CHICKEN** 

**MEAT** 

**BREAD** 