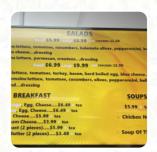

#### Sandwiches

**PASTRAMI SANDWICH** 

**TURKEY SANDWICH** 

**CHEESE SANDWICH** 

**GRILLED CHEESE SANDWICH** 

**GRILLED CHEESE** 

# These Types Of Dishes Are Being Served

**PANINI** 

**SOUP** 

**TURKEY** 

**CHICKEN** 

**MEAT** 

**BREAD** 