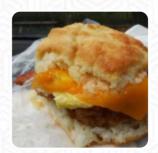

#### Sandwiches

HAM AND CHEESE
CHICKEN SANDWICH
EGG CHEESE

## Ingredients Used

BUTTER
HAM
PORK MEAT

**EGG** 

**BACON** 

**CHEDDAR CHEESE** 

**BISCUIT** 

**CHEDDAR** 

**CHEESE** 