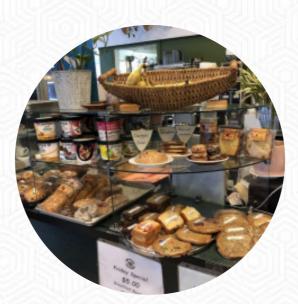

## Java Man Coffee Menu

https://menulist.menu 508 SW Broadway, 97205, Portland, US, United States +15035442247

The menu of Java Man Coffee from Portland includes 18 meals. On average, meals or drinks on <u>the card</u> cost about \$6.6. The categories can be viewed on the menu below.