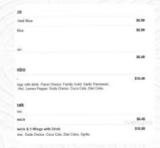

## American Deli Menu

**DELI COMBO** 

**WHITING FISH** 

Whiting Fish

\$11.0

\$6.0

\$5.0

| Vegetarian           |       | Phillysteak                        |
|----------------------|-------|------------------------------------|
| VEGETABLE FRIED RICE | \$6.0 | PHILLY SANDWICH 5 WINGS WITH DRINK |
| Sandwiches           |       | C 1 1 .                            |
| PHILLY SANDWICH      | \$6.5 | Salads                             |
|                      |       | CHEF SALAD                         |
| Seafood              |       | GARDEN SALAD                       |
| TILAPIA FISH         | \$7.0 | Chicken                            |
| Starters & Salads    |       | <b>BUFFALO CHICKEN</b>             |
| FRENCH FRIES         |       | HOT WINGS                          |
| Fried Rice           |       | Ingredients Used                   |
|                      | \$7.0 | GARLIC                             |
| BEEF FRIED RICE      |       | CHILI                              |
| Chicken Wings        |       | Thosa Tupas Of Dishas Am           |
| WINGS                |       | These Types Of Dishes Are          |
|                      |       | Being Served                       |
| Combo                |       | CHICKEN                            |

\$10.5

\$7.0

# s Are

\$6.5