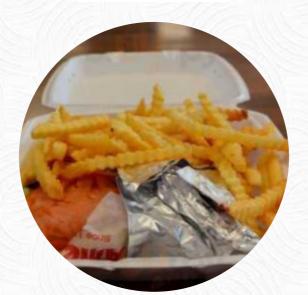

#### American Deli Menu

https://menulist.menu 1036 Crossroads Dr, Statesville, NC 28625, USA, United States +17049246885 - https://americandeli.com/









## American Deli Menu

**DELI COMBO** 

**WHITING FISH** 

Whiting Fish



\$11.0

\$6.0

\$5.0

| Vegetarian           |       | Phillysteak                        |
|----------------------|-------|------------------------------------|
| VEGETABLE FRIED RICE | \$6.0 | PHILLY SANDWICH 5 WINGS WITH DRINK |
| Sandwiches           |       | C 1 1 .                            |
| PHILLY SANDWICH      | \$6.5 | Salads                             |
|                      |       | CHEF SALAD                         |
| Seafood              |       | GARDEN SALAD                       |
| TILAPIA FISH         | \$7.0 | Chicken