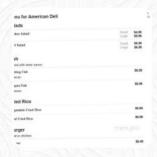

## American Deli Menu

**DELI COMBO** 

**WHITING FISH** 

Whiting Fish

\$11.0

\$6.0

\$5.0

| Vegetarian           |       | Phillysteak                        |
|----------------------|-------|------------------------------------|
| VEGETABLE FRIED RICE | \$6.0 | PHILLY SANDWICH 5 WINGS WITH DRINK |
| Sandwiches           |       | C 1 1 .                            |
| PHILLY SANDWICH      | \$6.5 | Salads                             |
|                      |       | CHEF SALAD                         |
| Seafood              |       | GARDEN SALAD                       |
| TILAPIA FISH         | \$7.0 | Chicken                            |
| Starters & Salads    |       | <b>BUFFALO CHICKEN</b>             |
| FRENCH FRIES         |       | HOT WINGS                          |
| Fried Rice           |       | Ingredients Used                   |
|                      | \$7.0 | GARLIC                             |
| BEEF FRIED RICE      |       | CHILI                              |
| Chicken Wings        |       | Thosa Tupas Of Dishas Am           |
| WINGS                |       | These Types Of Dishes Are          |
|                      |       | Being Served                       |
| Combo                |       | CHICKEN                            |

\$10.5

\$7.0

# s Are

\$6.5