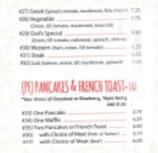

## **OWL Breakfast & Lunc**



# Owl Breakfast And Lunch Menu

https://menulist.menu 1424 Cecil B Moore Ave, Philadelphia I-19121-3540, United States +12152322326









A **comprehensive** menu of Owl Breakfast And Lunch from Philadelphia covering all 18 menus and drinks can be found here on the menu. For **seasonal or weekly deals**, please get in touch via phone or use the contact details provided on the website.

# Owl Breakfast And Lunch Menu



#### **Toast**

**FRENCH TOAST** 

#### Sandwiches

**CUBAN SANDWICH** 

#### Starters & Salads

**FRENCH FRIES** 

#### Fries

**HOME FRIES** 

#### **Hot Drinks**

**COFFEE** 

### Breakfast Menu

**TWO EGGS** 

## Restaurant Category



# These Types Of Dishes Are Being Served

**PORK CHOPS** 

**TURKEY** 

**PANINI** 

**TOSTADAS** 

## Ingredients Used

**CHEESE** 

**BUTTER** 

BEEF

**BACON** 

**PORK MEAT** 

# Owl Breakfast And Lunch Menu



## Owl Breakfast And Lunch

1424 Cecil B Moore Ave, Phil