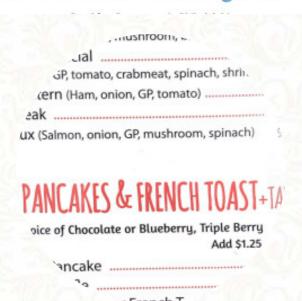

## **OWL Breakfast & Lunc**



# Owl Breakfast And Lunch Menu

https://menulist.menu 1424 Cecil B Moore Ave, Philadelphia I-19121-3540, United States +12152322326









A **comprehensive** menu of Owl Breakfast And Lunch from Philadelphia covering all 18 menus and drinks can be found here on the menu. For **seasonal or weekly deals**, please get in touch via phone or use the contact details provided on the website.

# Owl Breakfast And Lunch Menu



#### **Toast**

**FRENCH TOAST** 

#### Sandwiches

**CUBAN SANDWICH** 

#### Starters & Salads

**FRENCH FRIES** 

#### Fries

**HOME FRIES** 

#### **Hot Drinks**

**COFFEE** 

### Breakfast Menu

**TWO EGGS** 

## Restaurant Category



# These Types Of Dishes Are Being Served

**PORK CHOPS** 

**TURKEY** 

**PANINI** 

**TOSTADAS** 

## Ingredients Used

**CHEESE**