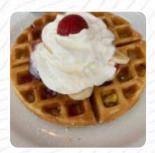

## Goolee's Grille Menu

https://menulist.menu 11 S 1st St, Rehoboth Beach I-19971-2243, United States, REHOBOTH BEACH +13022277653









# Goolee's Grille Menu



#### Toast

**FRENCH TOAST** 

#### Starters & Salads

**FRENCH FRIES** 

#### Chicken

**PINEAPPLE CHICKEN** 

#### Sauces

**GRAVY** 

#### **Fries**

**HOME FRIES** 

#### Dessert

**CREPES** 

**WAFFLE** 

## Restaurant Category

**FRENCH** 

TROPICAL

# These Types Of Dishes Are Being Served

**MEAT** 

**TOSTADAS** 

### **Ingredients Used**



**CHOCOLATE** 

**HAM** 

**CHOCOLATE CHIP** 

BEEF

# Goolee's Grille Menu



# Goolee's Grille

11 S 1st St, Rehoboth Beach I-19971-2243, United States, REHOBOTH BEACH Opening Hours:

---