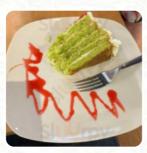

## Soule' Cafe Menu

https://menulist.menu 130 S Irby St, Florence I-29501-4410, United States (+1)8037685330 - http://soulecafe.com









On this webpage, you can find the *complete <u>menu</u> of Soule' Cafe* from Florence. Currently, there are **18** dishes and drinks available. For **changing offers**, please contact the owner of the restaurant directly. You can also contact them through their website.

# Soule' Cafe Menu



#### Indian

CHAI

## Drinks

DRINKS SMOOTHIES

#### Dessert

MUFFINS RED VELVET CAKE

## Hot Drinks

COFFEE TEA

### **Ingredients Used**

CHOCOLATE MILK CARAMEL GINGER ALMOND MILK

## Coffee

MOCHA MOCHA FRAPPE CARAMEL MACCHIATO MACCHIATO ESPRESSO LATTE

## Soule' Cafe Menu





130 S Irby St, Florence I-29501-4410, United States

**Opening Hours:** Monday 07:30-22:00 Tuesday 07:30-22:00 Wednesday 07:30-22:00 Thursday 07:30-22:00 Friday 07:30-22:00 Saturday 08:00-22:00 Sunday 08:00-22:00 ∂gall