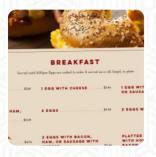

## Better On A Bagel Express Menu

Coffee

**ICED COFFEE** 

| Sandwiches               |       | <b>Breakfast Omelettes</b>  |       |
|--------------------------|-------|-----------------------------|-------|
| 1 EGG WITH CHEESE        | \$3.4 | ITALIAN OMELETTE            | \$6.5 |
| Side Dishes              |       | Breakfast On The Side       |       |
| PLAIN LIGHT CREAM CHEESE | \$8.0 | 1 EGG                       | \$2.7 |
| Mexican Dishes           |       | Appetizing And Cream Cheese |       |
| BURRITO                  |       | Corner                      |       |
| Omelettes                |       | PLAIN CREAM CHEESE          | \$8.0 |
| WESTERN OMELETTE         | \$6.5 | Eggs Add-Ons                |       |
| Hot Drinks               |       | EGG WHITES                  | \$0.6 |
| COFFEE                   |       | Dessert                     |       |
| <b>O</b> ncard           |       | CHOCOLATE CHIP COOKIES      | \$2.3 |
| Bread                    |       | DONUTS                      |       |
| BAGEL                    |       | Ingredients Used            |       |
| Sweets & Desserts        |       | EGG                         | \$0.6 |
| APPLE TURNOVER           | \$2.3 | BACON                       | ΨΟΙΟ  |
|                          |       | CHEESE                      |       |