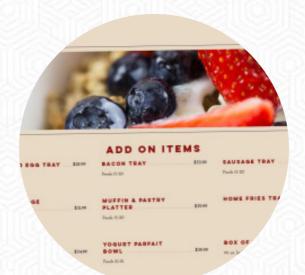

## Better On A Bagel Express Menu

Coffee

**ICED COFFEE** 

| Sandwiches               |       | <b>Breakfast Omelettes</b>  |       |
|--------------------------|-------|-----------------------------|-------|
| 1 EGG WITH CHEESE        | \$3.4 | ITALIAN OMELETTE            | \$6.5 |
| Side Dishes              |       | Breakfast On The Side       |       |
| PLAIN LIGHT CREAM CHEESE | \$8.0 | 1 EGG                       | \$2.7 |
| Mexican Dishes           |       | Appetizing And Cream Cheese |       |
| BURRITO                  |       | Corner                      |       |
| Omelettes                |       | PLAIN CREAM CHEESE          | \$8.0 |
| WESTERN OMELETTE         | \$6.5 | Eggs Add-Ons                |       |
| Hot Drinks               |       | EGG WHITES                  | \$0.6 |
| COFFEE                   |       | Dessert                     |       |
| <b>O</b> ncard           |       | CHOCOLATE CHIP COOKIES      | \$2.3 |
| Bread                    |       | DONUTS                      |       |
| BAGEL                    |       | Ingredients Used            |       |
| Sweets & Desserts        |       | EGG                         | \$0.6 |
| APPLE TURNOVER           | \$2.3 | BACON                       | ΨΟΙΟ  |
|                          |       | CHEESE                      |       |