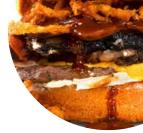

## Big Tuna Menu

| Entrées                             |        |
|-------------------------------------|--------|
| <b>BUFFALO RANCH FRIES</b>          | \$5.3  |
| Burger                              |        |
| IMPOSSIBLE BURGER                   | \$10.5 |
| Sandwiches                          |        |
| SINGLE WITH CHEESE                  | \$7.3  |
| Sushi                               |        |
| SASHIMI                             |        |
| Fish                                |        |
| SALMON ROLL                         |        |
| Kids Menu                           |        |
| SON OF A BURGER MEAL                | \$6.0  |
| Popular Items                       |        |
| THE NUNCHUCK NORRIS<br>CHEESEBURGER | \$11.5 |
| Tacos Menu                          |        |
| MARINATED CHICKEN                   | \$6.5  |