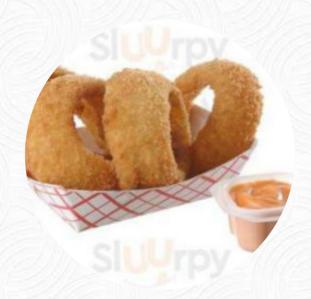

## **Iceberg Drive Inn Menu**

https://menulist.menu 1757 West State Street, Pleasant Grove I-84062, United States (+1)8018992296 - http://www.icebergdriveinn.com/









On this webpage, you can find the **complete** <u>menu</u> of lceberg Drive Inn from Pleasant Grove. Currently, there are **18** courses and drinks available. For seasonal or weekly deals, please contact the restaurant owner directly. You can also contact them through their website.

# **Iceberg Drive Inn Menu**



#### Entrées

**ONION RINGS** 

#### Side Dishes

**FRENCH FRIES** 

#### Shakes

**SHAKE** 

### Restaurant Category

**FRENCH** 

#### Starters & Salads

**POTATO CHIPS** 

**FRENCH FRIES** 

# These Types Of Dishes Are Being Served

**ICE CREAM** 

**FISH** 

**BURGER** 

## Ingredients Used

**PICKLE*