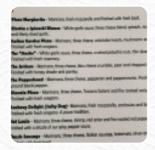

The Pepperhead - Marinaro, three cheese, pepperoni and pepperonanis. Finish round black pepper.

Lavola Pizza - Marinaro, three cheese, Toscana Salami and fire roaxted red whed with fresh oregano.

**very Delight (Salty Dog)**- Marinara, fresh mazzarella, anchovies ar with fresh aregano. A pizza tradition.

 Marinara, three cheese, shrimp, red onion and fire roasted vizzle of our spicy pepper sauce.

ringra, three cheese, Italian sausan