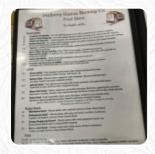

ta - Marinara, fresh mozzarella and finished w.

Spinechi Blence - White garlic sauce, three cheese blend, by sired garlic.

an Garden Pizza - Marinara, three cheese, artichoke hearts, mushrou, shed with fresh oregano.

Ae "Stacke" - White garlic sauce, three cheese, crushed pistochio nuts, thin sill inished with fresh rosemary.

The Artisan - Marinara, three cheese, bleu cheese crumbles, pear and chopped Finished with honey drizzle and parsley.

The Pepperhead - Marinaro, three cheese, pepperoni and pepperonanis. Finish round black pepper.

Lavola Pizza - Marinaro, three cheese, Toscana Salami and fire roaxted red whed with fresh oregano.

**very Delight (Salty Dog)**- Marinara, fresh mazzarella, anchovies ar with fresh aregano. A pizza tradition.

 Marinara, three cheese, shrimp, red onion and fire roasted vizzle of our spicy pepper sauce.

ringra, three cheese, Italian sausan