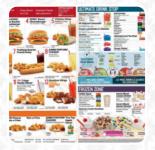

### Sonic Drive-in Menu

Side Dishes

**TOTS** 

Snacks

**MOZZARELLA STICKS** 

Starters & Salads

**FRENCH FRIES** 

**American Food** 

**HOT DOG** 

**Hot Drinks** 

**TEA** 

Burger

DOUBLE CHEESE BURGER CHEESEBURGER **Mexican Dishes** 

**BURRITO** 

**BREAKFAST BURRITO** 