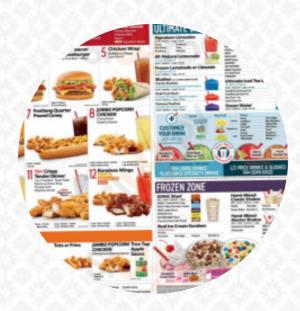

### Sonic Drive-in Menu

Side Dishes

**TOTS** 

Snacks

**MOZZARELLA STICKS** 

Starters & Salads

**FRENCH FRIES** 

**American Food** 

**HOT DOG** 

**Hot Drinks** 

**TEA** 

Burger

DOUBLE CHEESE BURGER CHEESEBURGER **Mexican Dishes** 

**BURRITO** 

**BREAKFAST BURRITO** 