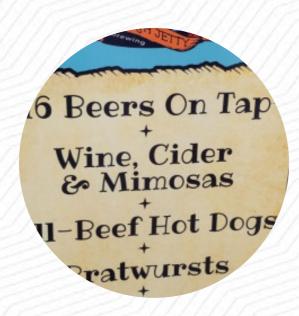

### North Jetty Tap Room Brewery Menu

https://menulist.menu 4200 Pacific Way, Seaview I-98644-4212, United States +13606424234 - http://www.northjettybrewing.com

A comprehensive menu of North Jetty Tap Room Brewery from Seaview covering all **18** courses and drinks can be found here on the food list. For **seasonal or weekly deals**, please get in touch via phone or use the contact details provided on the website.