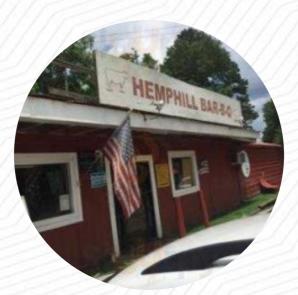

## Hemphill Bbq Menu

<u>https://menulist.menu</u> 3285 Old Sabine Town Rd, Hemphill I-75948-4012, United States +14097871814 - http://www.sabinecountytexas.com/

A complete <u>menu</u> of Hemphill Bbq from Hemphill covering all **18** dishes and drinks can be found here on the food list. For **seasonal or weekly deals**, please get in touch via phone or use the contact details provided on the website.