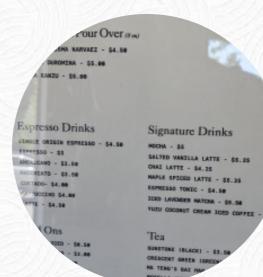

### Drinks

DRINKS

### Hot Drinks

COFFEE

## Coffee

| MACCHIATO<br>ICED MOCHA<br>DECAF | \$3.0 |
|----------------------------------|-------|
| ICED COFFEE                      | \$3.0 |
| HOT COFFEE                       | \$2.5 |
| МОСНА                            | \$4.5 |
| CAPPUCCINO                       | \$3.8 |
| ESPRESSO                         | \$2.5 |
| VANILLA LATTE                    |       |
| LATTE                            | \$4.0 |