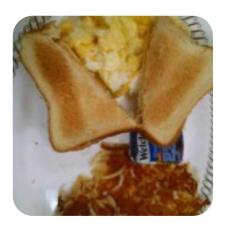

### Waffle House Menu

https://menulist.menu 1115 S Lewis St, Metter I-30439-5136, United States +19126853805 - https://locations.wafflehouse.com/metter-ga-729



Here you can find the <u>menu</u> of Waffle House in <u>Metter</u>. At the moment, there are **18** meals and drinks on the food list. You can inquire about *seasonal or weekly deals* via phone.



### Entrées

HACKEPETER

**Pizza** Pizza texas

Side Dishes

# **Breakfast**

SCRAMBLED EGGS

### Dessert

WAFFLE

## Potatoes

HASH BROWNS

### Hot Drinks

COFFEE

Egg Dishes

**Burger** Cheeseburger Patty Melt

### These Types Of Dishes Are Being Served

MEAT PANINI TOSTADAS

### Ingredients Used

CHEESE CHILI BACON PORK MEAT SAUSAGE









1115 S Lewis St, Metter I-30439-5136, United States **Opening Hours:** 



Made with menulist.menu