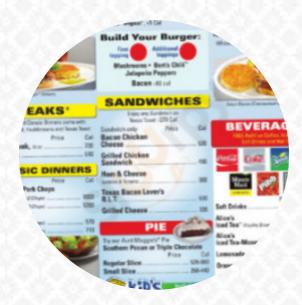

### Waffle House Menu

https://menulist.menu 1115 S Lewis St, Metter I-30439-5136, United States +19126853805 - https://locations.wafflehouse.com/metter-ga-729

Here you can find the <u>menu</u> of Waffle House in <u>Metter</u>. At the moment, there are **18** meals and drinks on the food list. You can inquire about *seasonal or weekly deals* via phone.