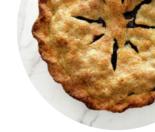

## 8 Sisters Bakery Menu

https://menulist.menu 6200 State Route 95, Mount Gilead I-43338-9548, United States (+1)4197682137







A **comprehensive** menu of 8 Sisters Bakery from Mount Gilead covering all 18 meals and drinks can be found here on the card. For **changing offers**, please get in touch via phone or use the contact details provided on the website.

# 8 Sisters Bakery Menu



#### Side Dishes

**ENGLISH MUFFIN** 

## Paleo Bars

**PECAN PIE** 

### **Hot Drinks**

COFFEE

#### **Bread**

**BAGEL** 

## Coffee

**MOCHA** 

**ESPRESSO** 

# These Types Of Dishes Are Being Served

**PANINI** 

**SOUP** 

**SALAD** 

#### Dessert

**DONUTS** 

**MUFFINS** 

**DONUT** 

**BLUEBERRY PIE** 

## Ingredients Used



COCONUT
BACON
RASPBERRY

SYRUP PICKLE

## 8 Sisters Bakery Menu



# 8 Sisters Bakery

6200 State Route 95, Mount Gilead I-43338-9548, United States Opening Hours: