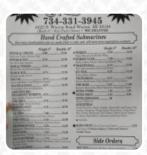

## Captain Nemo's Sandwiches Menu

https://menulist.menu 4310 S Wayne Rd, Wayne I-48184-2115, United States (+1)7343263330 - https://www.facebook.com/CaptainNemosWayne/

On this homepage, you can find the *complete* <u>menu</u> of Captain Nemo's Sandwiches from Wayne. Currently, there are **18** courses and drinks available. For **seasonal or weekly deals**, please contact the owner of the restaurant directly. You can also contact them through their website.

#### Chicken

**CHICKEN PARM** 

#### **Mexican Dishes**

**TACO** 

#### Sandwiches

TURKEY CLUB
HAM AND CHEESE
CALIFORNIA SANDWICH

### **Ingredients Used**

EGG

**BACON** 

**PORK MEAT** 

**TOMATOES** 

**CHEESE** 

**HAM** 

# These Types Of Dishes Are Being Served

**PANINI** 

**CHICKEN** 

**TURKEY** 

**MEAT** 

**PIZZA** 

**SALAD** 

**TUNA STEAK** 