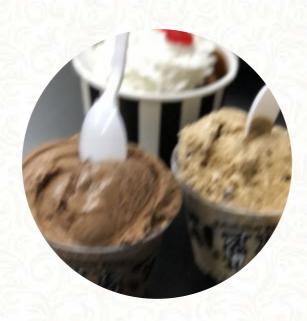

# These Types Of Dishes Are Being Served

**ICE CREAM** 

## Ingredients Used

MILK

**CHOCOLATE** 

**MINT** 

**CHOCOLATE CHIP** 

**CHEESE** 