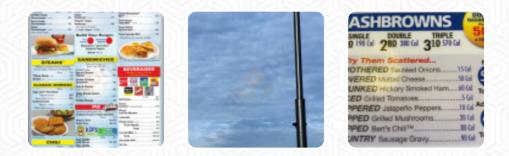

#### Burger

CHEESEBURGER

### Potatoes

HASH BROWNS

# Egg Dishes

OMELETTE

MEAT CHICKEN PANINI BURGER TUNA STEAK

### Ingredients Used

EGG SAUSAGE

BACON

CHILI PORK MEAT CHEESE TOMATOES ONION

801 Highway 78 E, Jasper I-35501-3954, United States **Opening Hours:** 

Monday 00:00-00:00 Tuesday 00:00-00:00 Wednesday 00:00-00:00 Thursday 00:00-00:00 Friday 00:00-00:00 Saturday 00:00-00:00