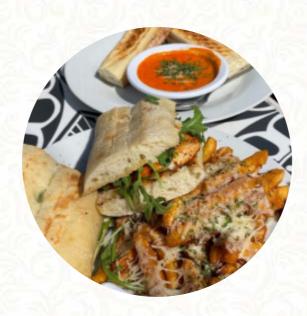

## These Types Of Dishes Are Being Served

**MEAT** 

**WRAP** 

**BREAD** 

**BURGER** 

**CHICKEN** 

**PANINI** 

SOUP