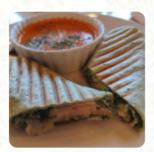

## These Types Of Dishes Are Being Served

**MEAT** 

**WRAP** 

**BREAD** 

**BURGER** 

**CHICKEN** 

**PANINI** 

SOUP