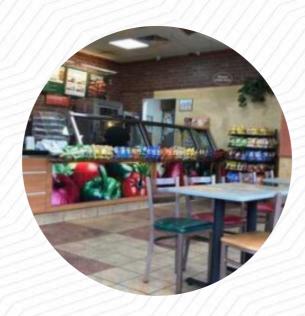

# Subway

640 Main St, 06468, Monroe, US, United States

Opening Hours: Monday 10:00 -19:00 Tuesday 10:00 -19:00 Wednesday 10:00 -19:00 Thursday 10:00 -20:00 Friday 10:00 -20:00 Saturday 11:00 -18:00 Sunday 11:00 -17:00