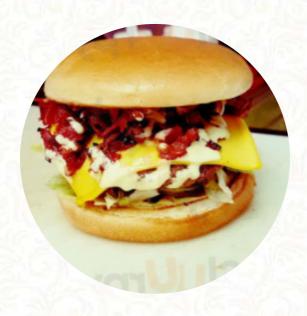

## Valley Burger Drive-in Menu

https://menulist.menu 1038 W Inyo Ave #3651, Tulare, CA 93274, United States +15596847100







On this website, you can find the *complete* <u>menu</u> of Valley Burger Drive-in from <u>Tulare</u>. Currently, there are **18** dishes and drinks up for grabs. For **changing offers**, please contact the owner of the restaurant directly. You can also contact them through their website.

# Valley Burger Drive-in Menu



#### Entrées

**NUGGETS** 

## Sandwiches & Hot Paninis

**HAMBURGER** 

## Starters & Salads

**FRENCH FRIES** 

## Chicken

**CHICKEN NUGGETS** 

#### Sauces

**RANCH** 

## Soft Drinks

**PEPSI** 

## **Burgers & Hot Dogs**

**CORN DOG** 

## Ingredients Used

**CORN** 

CHEESE

#### Sandwiches

CALIFORNIA SANDWICH
PASTRAMI SANDWICH
SPICY