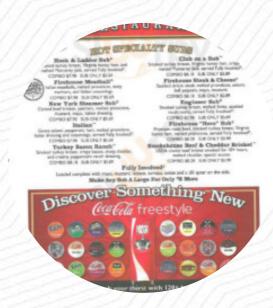

## Firehouse Subs Pittsburgh Commons Menu

Non Alcoholic Drinks

**WATER** 

Sandwiches

**MEATBALL SUB** 

Starters & Salads

**POTATO CHIPS** 

Sauces

**BBQ** 

**Beef Dishes** 

**BRISKET** 

Dessert

**COOKIES** 

Soft Drinks

**COCA-COLA** 

Vegetarian Subs

**ITALIAN SUB** 

German Specialties

**FRIKADELLE** 

Restaurant Category

**CUBAN** 

**ITALIAN** 

Ingredients Used

**CHILI** 

**CHEESE** 

These Types Of Dishes Are Being Served

**BREAD** 

**TURKEY** 

**TUNA STEAK** 

**PANINI** 

**MEAT** 