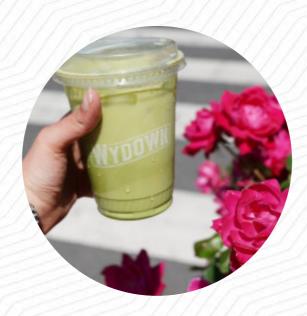

## The Wydown Menu

https://menulist.menu 1924 14th St Nw, Washington, DC 20009, United States +12025078411,+12025062756 - http://thewydown.com/









On this homepage, you can find the **complete menu of The Wydown** from Washington. Currently, there are **18** meals and drinks up for grabs. For *changing offers*, please contact the owner of the restaurant directly. You can also contact them through their website.

# The Wydown Menu



#### Fish

**SMOKED SALMON** 

#### **Hot Drinks**

**COFFEE** 

## These Types Of Dishes Are Being Served

**TOSTADAS** 

### Restaurant Category

**GLUTEN FREE** 

**VEGETARIAN** 

#### **Dessert**

**BLUEBERRY PIE** 



BLUEBERRY MUFFIN
MUFFINS

### Coffee

CAPPUCCINO

**ESPRESSO** 

**MATCHA LATTE** 

### Ingredients Used

**ALMOND MILK** 

**FRU