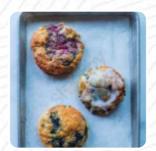

## The Wydown Menu

https://menulist.menu 1924 14th St Nw, Washington, DC 20009, United States +12025078411,+12025062756 - http://thewydown.com/









On this homepage, you can find the **complete menu of The Wydown** from Washington. Currently, there are **18** meals and drinks up for grabs. For *changing offers*, please contact the owner of the restaurant directly. You can also contact them through their website.

# The Wydown Menu



#### Fish

**SMOKED SALMON** 

#### **Hot Drinks**

**COFFEE** 

## These Types Of Dishes Are Being Served

**TOSTADAS** 

### Restaurant Category

**GLUTEN FREE** 

**VEGETARIAN** 

#### **Dessert**

**BLUEBERRY PIE** 



BLUEBERRY MUFFIN
MUFFINS

### Coffee

CAPPUCCINO

**ESPRESSO** 

**MATCHA LATTE** 

### Ingredients Used

**ALMOND MILK** 

**FRUIT** 

**MILK** 

**JALAPENO** 

**CRANBERRY** 

**CHEESE** 

**BISCUIT** 

# The Wydown Menu



# The Wydown

1924 14th St Nw, Washington, DC 20009, Un