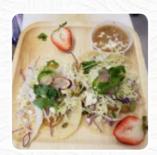

# These Types Of Dishes Are Being Served

WRAP
SALAD
DESSERTS

**SOUP** 

**PANINI** 

**SANDWICH** 

**MEAT** 