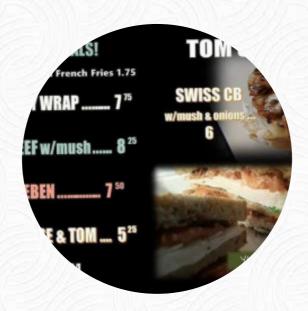

#### Tom's Pool Menu

https://menulist.menu 120 S Lewis Rd,PA 19468-2431, United States, Royersford +16109480809 - https://tomsbargrille.com

A **comprehensive** menu of Tom's Pool from Royersford covering all **18** courses and drinks can be found here on the card. For seasonal or weekly deals, please get in touch via phone or use the contact details provided on the website.

### Burger

**CHEESEBURGER** 

Side Dishes

**TOTS** 

Starters & Salads

**FRENCH FRIES** 

Chicken

**BUFFALO CHICKEN** 