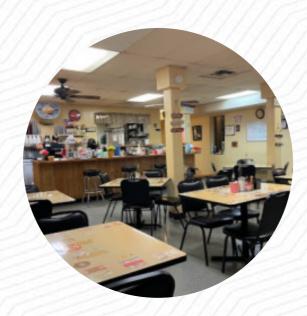

## Laverna's Coffee Shop Menu

https://menulist.menu 220 S Plumer Ave,AZ 85719-6343, United States, Tucson +15206231389 - https://lavernascoffeeshop.com/

A comprehensive <u>menu</u> of Laverna's Coffee Shop from Tucson covering all **18** meals and drinks can be found here on the food list. For **seasonal or weekly deals**, please get in touch via phone or use the contact details provided on the website.

# Laverna's Coffee Shop

220 S Plumer Ave, AZ 85719-6343, United States, Tucson

**Opening Hours:** 

Tuesday 06:00-14:00 Wednesday 06:00-14:00 Thursday 06:00-14:00 Friday 06:00-14:00 Saturday 06:00-14:00 Sunday 07:00-14:00 Monday 06:00-14:00