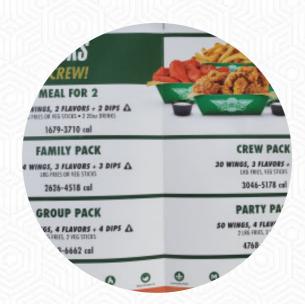

# Wingstop Menu

MIX AND MATCH WINGS COMBO

**Fried Potatoes** 

**CHEESE FRIES** 

| Non Alcoholic Drinks |        | Boneless Wing                                  |
|----------------------|--------|------------------------------------------------|
| ICED TEA             | \$2.3  | Combo/Family Packs                             |
| Entrées              |        | 15 BONELESS WINGS MEAL FOR 2 \$15.0            |
| NUGGETS              |        | Ingredients Used                               |
| Side Dishes          |        | MANGO                                          |
| SEASONED FRIES       | \$2.7  | Sandwiches                                     |
| Mexican Dishes       |        | SPICY CHICKEN SANDWICH CHICKEN SANDWICH        |
| TACO                 |        | Chicken                                        |
| Main                 |        | BONELESS WINGS                                 |
| BONELESS WING COMBOS | \$8.0  | CHICKEN WINGS                                  |
| Combo Meals          |        | Wingstop Crispy Tenders                        |
| CLASSIC WINGS COMBO  | \$10.0 | 5 PIECE WINGSTOP CRISPY<br>TENDERS COMBO \$9.8 |
| Wing Combos          |        | 3 PIECE WINGSTOP CRISPY TENDERS COMBO \$8.6    |