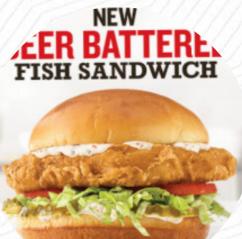

THE SANDWICH

# Sonic Drive-in Menu

https://menulist.menu

2001 Tx-66, Garland, United States Of America 19722050378 - https://www.sonicdrivein.com/locations/us/tx/garland/2001-state-hwy-66/store-3367/? .tm\_source=google%20my%20business&utm\_medium=organic&utm\_campaign=website%20link



On this site, you can find the **complete** <u>menu</u> of **Sonic Drive-in** from Garland. Currently, there are 17 menus and drinks up for grabs. For **seasonal or weekly deals**, please contact the owner of the restaurant directly. You can also contact them through their website.



### Smoothies

SMOOTHIE

**Entrées** ONION RINGS

Sandwiches & Hot Paninis

HAMBURGER

Starters & Salads

FRENCH FRIES

These Types Of Dishes Are Being Served

**ICE CREAM** 

### CHICKEN

Dessert



VANILLA ICE CREAM C