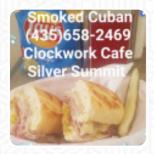

## Clockwork Cafe Silver Summit Menu

https://menulist.menu

Park Lp, 6415 N Business Loop Rd Suite H, 84098, Park City, US, Summit Park, United States

+14356582469 - http://badassclockworkcafe.com/

On this homepage, you can find the **complete menu** of **Clockwork Cafe Silver Summit** from Summit Park. Currently, there are 17 courses and drinks available. For **seasonal or weekly deals**, please contact the owner of the restaurant directly. You can also contact them through their website.