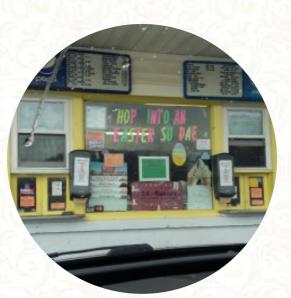

## **Smethport Drive In Menu**

https://menulist.menu 95 Marvin St, Smethport, USA, United States +18148872582 - http://www.smethportpa.org

On this webpage, you can find the *complete <u>menu</u> of Smethport Drive In* from Smethport. Currently, there are **17** courses and drinks up for grabs. For **seasonal or weekly deals**, please contact the restaurant owner directly. You can also contact them through their website.

## **Smethport Drive In Menu**

**Smethport Drive In** 

95 Marvin St, Smethport, USA, United States

**Opening Hours:** Monday 11:00-22:00 Tuesday 11:00-22:00 Wednesday 11:00-22:00 Thursday 11:00-22:00 Friday 11:00-22:00 Saturday 11:00-22:00 ♪gallery image