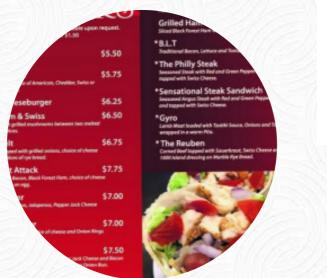

### Mac's Stumble Out Pub Menu

https://menulist.menu 146 S Wisconsin St, Lyndon Station, USA, United States (+1)6086669001 - http://macs.com/

On this site, you can find the **complete** <u>menu</u> of Mac's Stumble Out Pub from Lyndon Station. Currently, there are 17 menus and drinks up for grabs. For **changing offers**, please contact the restaurant owner directly. You can also contact them through their website.

# Mac's Stumble Out Pub Menu