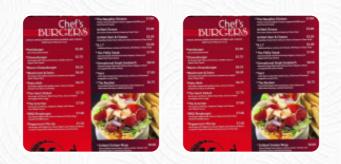

### Mac's Stumble Out Pub Menu

https://menulist.menu 146 S Wisconsin St, Lyndon Station, USA, United States (+1)6086669001 - http://macs.com/

On this site, you can find the **complete** <u>menu</u> of Mac's Stumble Out Pub from Lyndon Station. Currently, there are 17 menus and drinks up for grabs. For **changing offers**, please contact the restaurant owner directly. You can also contact them through their website.

# Mac's Stumble Out Pub Menu