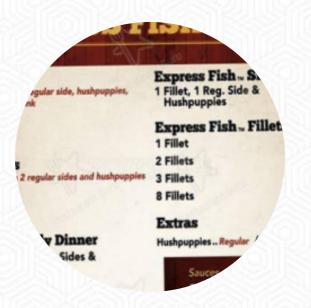

## These Types Of Dishes Are Being Served

FISH CHICKEN

**Chicken** CHICKEN WINGS FRIED CHICKEN

CHICKEN STRIPS

Chicken Express

6300 U.S. 287 Frontage Rd, Arlington, USA, United States **Opening Hours:** 

Monday 10:00-22:00 Tuesday 10:00-22:00 Wednesday 10:00-22:00 Thursday 10:00-22:00 Friday 10:00-22:00 Saturday 10:00-22:00 Sunday 10:00-22:00 ▶ gallery image