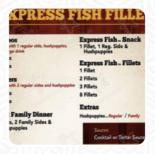

## These Types Of Dishes Are Being Served

FISH CHICKEN

**Chicken** CHICKEN WINGS FRIED CHICKEN

CHICKEN STRIPS

Chicken Express

6300 U.S. 287 Frontage Rd, Arlington, USA, United States **Opening Hours:** 

Monday 10:00-22:00 Tuesday 10:00-22:00 Wednesday 10:00-22:00 Thursday 10:00-22:00 Friday 10:00-22:00 Saturday 10:00-22:00 Sunday 10:00-22:00 ▶ gallery image