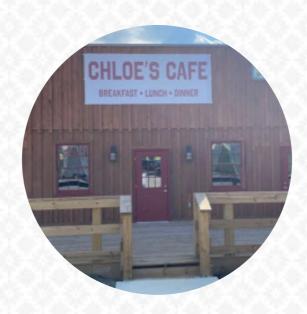

## Chloe's Cafe Menu

https://menulist.menu 1085 Co Rd 208, Eutaw, USA, United States +12053462111

A **comprehensive** menu of **Chloe's Cafe** from Eutaw covering all **17** meals and drinks can be found here on the card. For *changing offers*, please get in touch via phone or use the contact details provided on the website.

# Chloe's Cafe

1085 Co Rd 208, Eutaw, USA, United States **Opening Hours:** 

Monday 07:00-20:00 Tuesday 07:00-20:00 Wednesday 07:00-20:00 Thursday 07:00-20:00 Friday 07:00-20:00 Saturday 07:00-20:00 Sunday 07:00-20:00 **a**gallery image