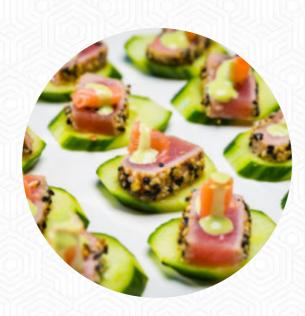

## The Mount Vernon Inn Menu

https://menulist.menu

3200 Mount Vernon Memorial Hwy, Mount Vernon, United States Of America +17037995296 - https://www.mountvernonrestaurant.com/?utm\_source=GMBlisting&utm\_medium=organic&utm\_content=listing





## The Mount Vernon Inn Menu



Rice

**RISOTTO** 

Sides

**BRIE** 

Ingredients Used

**BACON** 

**CHOCOLATE** 

**SALMON** 

**SHRIMP** 

**CHEESE** 

**TOMATO** 

These Types Of Dishes Are Being Served

**PANINI** 

**PIZZA** 

**SOUP** 

**CHICKEN** 

**SALAD** 

**TURKEY** 

**TUNA STEAK** 

## The Mount Vernon Inn Menu



## The Mount Vernon Inn

3200 Mount Vernon Memorial Hwy, Mount Vernon, United States Of America Opening Hours:

Monday 11:00-17:00 Tuesday 11:00-20:00 Wednesday 11:00-20:00 Thursday 11:00-20:00 Friday 11:00-20:00 Satu