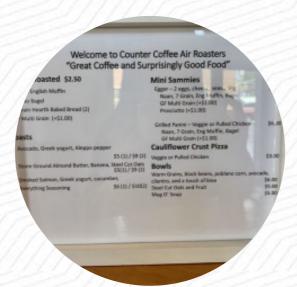

## Kribi Coffee Forest Park Menu

https://menulist.menu 7324 Madison St, 60130, Forest Park, US, United States (+1)7086898896 - http://kribicoffee.com/

On this website, you can find the **complete menu** of **Kribi Coffee Forest Park** from Forest Park. Currently, there are *18* dishes and drinks available. For **seasonal or weekly deals**, please contact the restaurant owner directly. You can also contact them through their website.