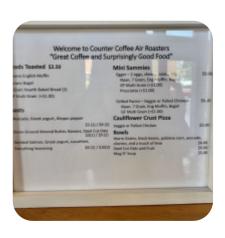

irectly. You can also contact them through their website.

## Kribi Coffee Forest Park Menu



**Dessert** 

**DONUTS** 

**Hot Drinks** 

**COFFEE** 

**Bread** 

**BAGEL** 

**Hot Drink** 

**HOT CHOCOLATE** 

**French** 

**CROISSANT** 

These Types Of Dishes Are Being Served

**PANINI** 

Drinks

**COLD BREW** 

**SMOOTHIES** 

Coffee

**ESPRESSO** 

**ICED LATTE** 

Restaurant Category

**VEGAN** 

**VEGETARIAN** 

**Ingredients Used** 

**CHEESE** 

**CHOCOLATE** 

**BACON** 

**EGG** 

**MILK** 

## Kribi Coffee Forest Park Menu



## Kribi Coffee Forest Park

7324 Madison St, 60130, Forest Park, US, United States

**Opening Hours:** 

Monday 06:00 -18:00 Tuesday 06:00 -18:00 Wednesday 06:00 -18:00 Thursday 06:00 -18:00 Friday 06:00 -18:00 Saturday 06:00 -18:00 Sunday 06:00 -18:00