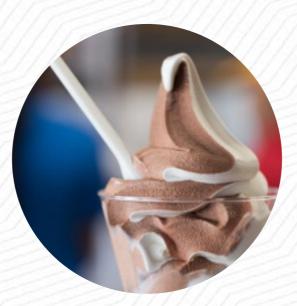

### The Original Ice Factory Menu

<u>https://menulist.menu</u> 6915 Bandera Rd, 78238, Leon Valley, US, United States **+12107814175 - http://Www.theoriginalicefactory.com** 



On this site, you can find the **complete** <u>menu</u> of **The Original Ice Factory** from Leon Valley. Currently, there are **18** meals and drinks available. For seasonal or weekly deals, please contact the restaurant owner directly. You can also contact them through their website.

# The Original Ice Factory Menu



#### Dessert

DONUTS

# Cocktails

PINA COLADA

## Soft Drinks

LEMONADE

## Bebidas

CHOLADO

# Hot Drinks

COFFEE

Coffee

LATTE

#### **Restaurant Category**

ITALIAN

### These Types Of Dishes Are Being Served

ICE CREAM

## Drinks

STRAWBERRY LEMONADE SMOOTHIES

### Ingredients Used

YOGU