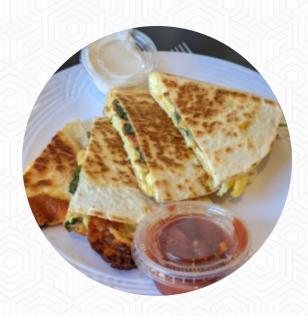

# These Types Of Dishes Are Being Served

**QUESADILLAS** 

**TOSTADAS** 

**SOUP** 