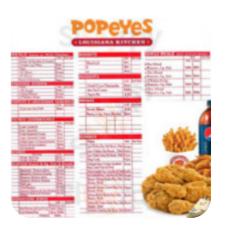

## Popeyes Louisiana Kitchen Menu

Family Feast

**BIG FAMILY FEAST** 

| # 7. F  |        |
|---------|--------|
| A STATE | OP THE |
| N. S.   | 1      |
|         |        |
|         |        |

|                   |        |                                | 4000000   |
|-------------------|--------|--------------------------------|-----------|
| Salads            |        | Combo Meals                    |           |
| COLESLAW          | \$2.4  | CLASSIC CHICKEN SANDWICH COMBO | \$8.0     |
| Entrées           |        | Oobulan Itom 1                 |           |
| NUGGETS           |        | Popular Items                  |           |
|                   |        | MASHED POTATOES WITH CAJUN     | \$2.4     |
| Starters & Salads |        | GRAVY                          | <b>+-</b> |
| FRENCH FRIES      |        | Family Feasts                  |           |
| Chicken           |        | 4 SANDWICH FAMILY FEAST        | \$19.2    |
| CHICKEN NUGGETS   |        | Chicken Family Meals           |           |
| Fast Food         |        | HANDCRAFTED TENDERS            | \$19.2    |
| 1000 1000         |        | Oliver Orange Of Oliver A      |           |
| MIXED CHICKEN     | \$19.2 | These Types Of Dishes Ar       | e         |
| 0                 |        | Being Served                   |           |
| Beverages         |        | CHICKEN                        |           |
| SWEET TEA         |        | PANINI                         |           |
| Hot Drinks        |        | Sandwiches                     |           |
| TEA               |        | <del></del>                    |           |
|                   |        | SPICY CHICKEN SANDWICH COMBO   | \$8.0     |