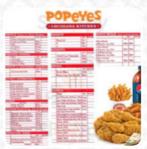

## Popeyes Louisiana Kitchen Menu

Family Feast

**BIG FAMILY FEAST** 

| # 7. F  |        |
|---------|--------|
| A STATE | OP THE |
| N. S.   | 1      |
|         |        |
|         |        |

|                   |        |                                | 4000000   |
|-------------------|--------|--------------------------------|-----------|
| Salads            |        | Combo Meals                    |           |
| COLESLAW          | \$2.4  | CLASSIC CHICKEN SANDWICH COMBO | \$8.0     |
| Entrées           |        | Oobulan Itom 1                 |           |
| NUGGETS           |        | Popular Items                  |           |
|                   |        | MASHED POTATOES WITH CAJUN     | \$2.4     |
| Starters & Salads |        | GRAVY                          | <b>+-</b> |
| FRENCH FRIES      |        | Family Feasts                  |           |
| Chicken           |        | 4 SANDWICH FAMILY FEAST        | \$19.2    |
| CHICKEN NUGGETS   |        | Chicken Family Meals           |           |
| Fast Food         |        | HANDCRAFTED TENDERS            | \$19.2    |
| 1000 1000         |        | Oliver Orange Of Oliver A      |           |
| MIXED CHICKEN     | \$19.2 | These Types Of Dishes Ar       | e         |
| 0                 |        | Being Served                   |           |
| Beverages         |        | CHICKEN                        |           |
| SWEET TEA         |        | PANINI                         |           |
| Hot Drinks        |        | Sandwiches                     |           |
| TEA               |        | <del></del>                    |           |
|                   |        | SPICY CHICKEN SANDWICH COMBO   | \$8.0     |