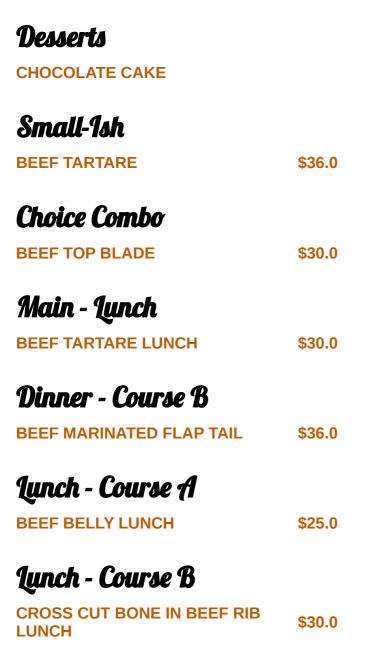

## These Types Of Dishes Are Being Served

BREAD

Uncategorized

BEEF BRISKET LUNCH

\$25.0

#### Dessert

COOKIES

**BANANA BREAD** 

# Ingredients Used

| BEEF BRISKET | \$30.0 |
|--------------|--------|
| BANANA       |        |
| CHOCOLATE    |        |
| CHEESE       |        |