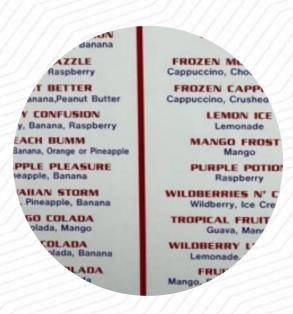

### Mr. Cone Menu

https://menulist.menu 1048 Granby Rd, Chicopee, MA, 01020, United States +14133158585 - http://mrconechicopee.com/







On this webpage, you can find the **complete menu of Mr. Cone** from Chicopee. Currently, there are **18** courses and drinks available. For *changing offers*, please contact the owner of the restaurant directly. You can also contact them through their website.

## Mr. Cone Menu



#### **Drinks**

**SMOOTHIES** 

#### Starters & Salads

**FRENCH FRIES** 

**Ice Cream\*** 

**SUNDAE** 

## **Toppings**

**TOPPINGS** 

#### Milkshakes

**MILK SHAKES** 

#### **Hot Drinks**

**COFFEE** 

# These Types Of Dishes Are Being Served

**CHICKEN** 

**ICE CREAM** 

## Ingredients Used

BANANA

**CARAMEL** 

**RASPBERRY** 

**CHOCOLATE** 

#### **Dessert**