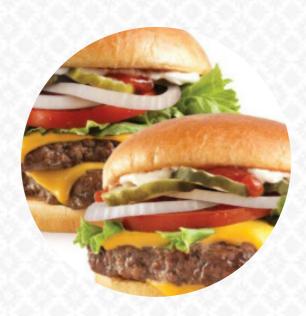

# These Types Of Dishes Are Being Served

**DESSERTS** 

**BREAD** 

**MEAT** 

**BURGER** 

**PANINI** 

**CHICKEN** 