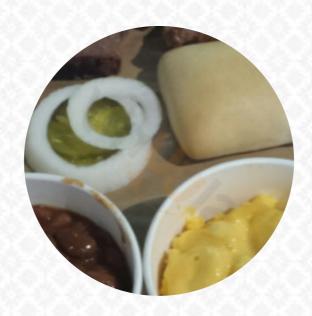

## Ingredients Used

**BEEF BRISKET** 

**BEEF** 

**BEANS** 

SAUSAGE

**POTATOES** 

**CHEESE** 