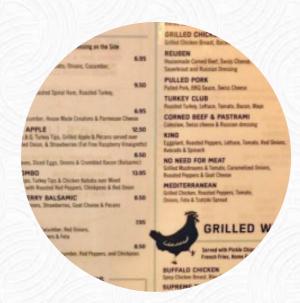

### Ingredients Used

CORNED BEEF
POTATOES
BANANA

**EGG** 

**NUTELLA** 

**CHOCOLATE** 

BEEF

**CORN** 