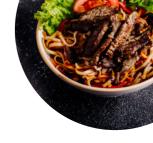

# These Types Of Dishes Are Being Served

MEAT
PANINI
BREAD

TUNA STEAK SALAD

**PASTA** 