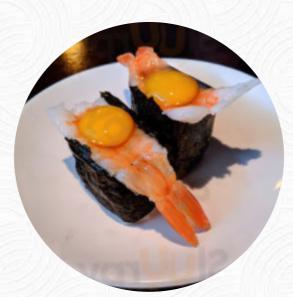

#### Tsunami Sushi Menu

https://menulist.menu 17236 Pacific Coast Hwy, Huntington Beach I-92649-4116, United States (+1)5625925806



On this website, you can find the **complete** <u>menu</u> **of Tsunami Sushi** from Huntington Beach. Currently, there are **16** dishes and drinks available. For *changing offers*, please contact the owner of the restaurant directly. You can also contact them through their website.



#### Sushi Rolls

SUSHI

## Appetizer

TEMPURA

## **Beef Dishes**

FILET MIGNON

# Japanese Specialties

SAKE

# Fried Rice

FRIED RICE

## Drinks

DRINKS

#### BEER

#### Ingredients Used

CARROTS SCALLOPS PARMESAN SHRIMPS

### These Types Of Dishes Are Being Served



SALAD SOUP

NOODLES CHICKEN

TUNA STEAK









17236 Pacific Coast Hwy, Huntington Beach I-92649-41