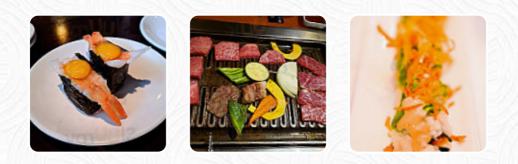

#### Tsunami Sushi Menu

https://menulist.menu 17236 Pacific Coast Hwy, Huntington Beach I-92649-4116, United States (+1)5625925806



On this website, you can find the **complete** <u>menu</u> **of Tsunami Sushi** from Huntington Beach. Currently, there are **16** dishes and drinks available. For *changing offers*, please contact the owner of the restaurant directly. You can also contact them through their website.



#### Sushi Rolls

SUSHI

## Appetizer

TEMPURA

## **Beef Dishes**

FILET MIGNON

# Japanese Specialties

SAKE

# Fried Rice

FRIED RICE

## Drinks

DRINKS

#### BEER

#### Ingredients Used

CARROTS SCALLOPS PARMESAN SHRIMPS

### These Types Of Dishes Are Being Served



SALAD SOUP

NOODLES CHICKEN

TUNA STEAK









17236 Pacific Coast Hwy, Huntington Beach I-92649-4116, United States

#### **Opening Hours:**

Monday 17:00 -00:00 Tuesday 17:00 -00:00 Wednesday 17:00 -00:00 Thursday 17:00 -00:00 Friday