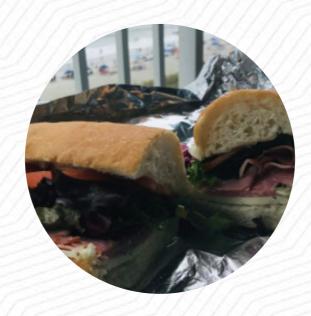

# Krave Bagel Menu

https://menulist.menu 1434 Highway 17 S, North Myrtle Beach I-29582-3804, United States (+1)8434277310 - http://kravebagel.com/









On this webpage, you can find the **complete** <u>menu</u> of Krave Bagel from <u>North Myrtle Beach</u>. Currently, there are **18** dishes and drinks up for grabs. For *changing offers*, please contact the owner of the restaurant directly. You can also contact them through their website.

# Krave Bagel Menu



#### **Toast**

**FRENCH TOAST** 

#### Sandwiches

**BREAKFAST SANDWICH** 

#### **Drinks**

**DRINKS** 

### **Beverages**

**CHOCOLATE MILK** 

## **Hot Drinks**

**COFFEE** 

#### **Bread**

**BAGEL** 

## Restaurant Category

**FRENCH** 

# These Types Of Dishes Are Being Served

**BREAD** 

**SALAD** 

**TOSTADAS**