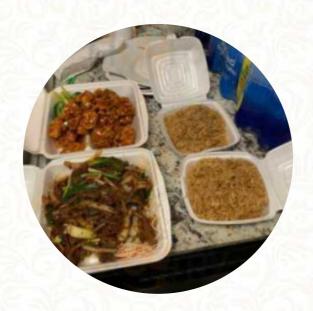

## Rice Bowl Menu

https://menulist.menu 2800 Forestwood Dr, Arlington, United States +18176529888

The Card of Rice Bowl from Arlington includes about 18 different menus and drinks. On average, you pay for a dish / drink about \$5.6.