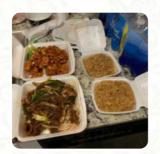

## Rice Bowl Menu

https://menulist.menu 2800 Forestwood Dr, Arlington, United States +18176529888

The Card of Rice Bowl from Arlington includes about 18 different menus and drinks. On average, you pay for a dish / drink about \$5.6.